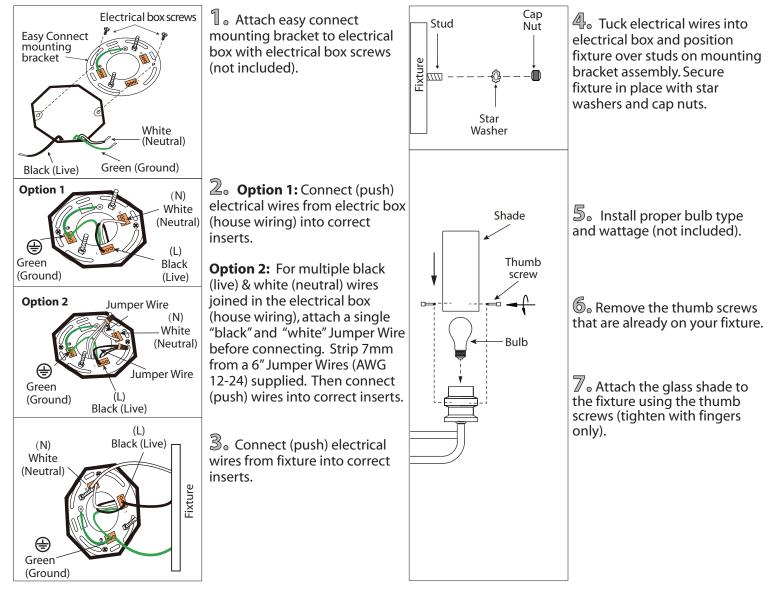

IVL679A

09/16

QUESTIONS OR CONCERNS CONTACT AT: 1-800-265-1833 (English) / 1-800-567-2513 (French) Monday through Friday 8:00 AM to 5:00 PM E.S.T.



## **SAFETY PRECAUTIONS:**

- **1.TURN OFF ELECTRICAL POWER BEFORE STARTING INSTALLATION OF LIGHT FIXTURE.**
- 2. WIRING SUPPLIES AS REQUIRED BY LOCAL ELECTRICAL CODE.
- 3. THIS PRODUCT MUST BE INSTALLED IN ACCORDANCE WITH THE APPLICABLE INSTALLATION CODE BY A PERSON FAMILIAR WITH THE CONSTRUCTION AND OPERATION OF THE PRODUCT AND THE HAZARDS INVOLVED.
- 4. TO CLEAN THE FIXTURE, TURN OFF THE POWER, WAIT FOR IT TO COOL, AND WIPE THE FIXTURE WITH A CLEAN, SOFT CLOTH.

NOTE: Product may not look exactly as shown in figures.

## **INSTALLATION:**